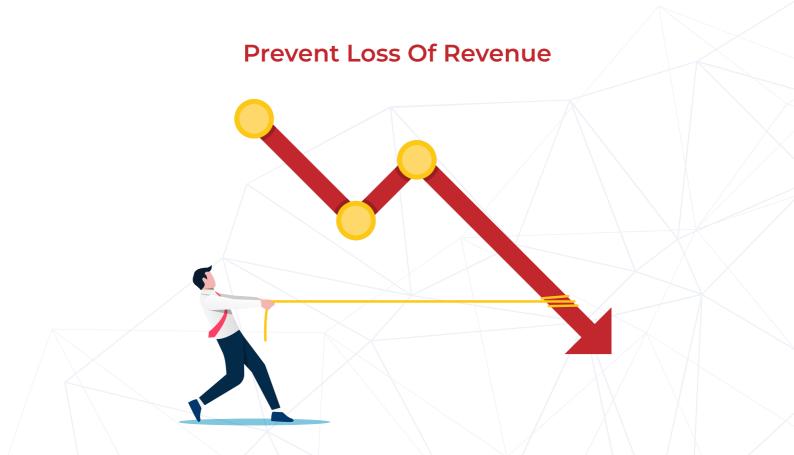

## Mike DocuSieve

**Automated Contract Proofreading Tool** 

Lawyers spend almost 35% of their working hours on non-billable mandates such as proofreading and formatting legal documents.

## **Loss Due To Manual Contract Proofreading**

10
Number Of Associates

\$400
Hourly Chargeable Rate

| \$5200
Hours Spent Per Year

| \$8320000 ▼
Potential Revenue Loss

Mike DocuSieve is an Al-powered MS Word add-in built by the collaboration of lawyers and engineers. It proofreads contracts & agreements as you draft and reduces the time spent on proofreading by more than 70%.