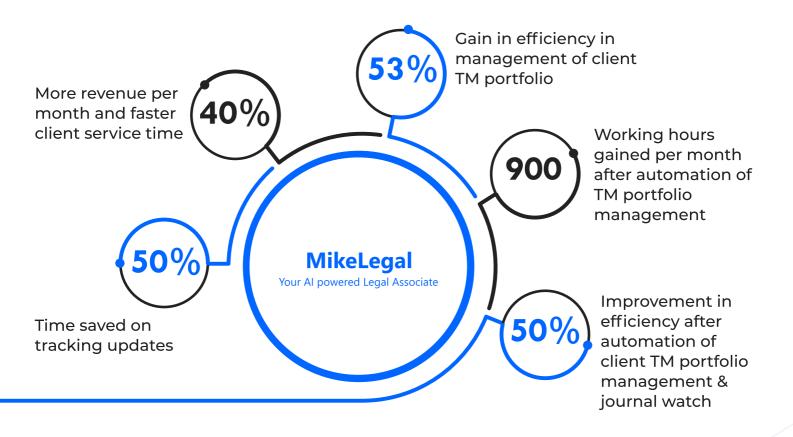

manual intervention.

## What Can MikelP Manager Do?

- · Automate solution integrated with the patent and trademark registry.
- · Weekly report with tracked changes to your portfolio.
- · Customised dashboard with ability to see pending renewals and replies.
- Filter your portfolio and create customised reports.

#### **EASY ONBOARDING**

Our team assists you at each step to ensure your transition to using the product is smooth and hassle free.



## AUTOMATED UPDATES OF TRADEMARK AND PATENTS

Get real-time and regular updates on the status of your IP applications. Allows legal teams to plan ahead & strategize better.



#### **DEADLINE MANAGEMENT**

Automatically receive notifications, updates regarding renewals or hearings and even for pending replies.



## **Impact Of MikeIP Suite**



## **Client Testimonial**



66

Investing in LegalTech is a big saving not only in terms of money but mainly time. With such well-drafted, oraganised & timely reports the clients are happy & it makes us look professional.

Raj Latha Kotni

Partner, Lexport

## 200+ Clients Trust Us





















































CRAWFORD BAYLEY & CO. Advocates & Solicitors













...and many more

## **Contact Us**

## To Schedule A Demo, You Can Contact Us Here







## **Get Latest Updates From MikeLegal**