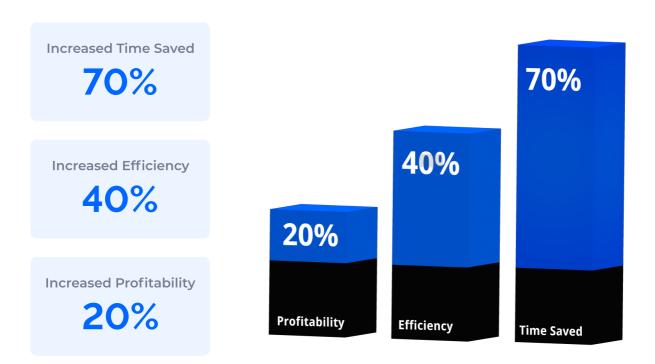

# What Happens When You Draft With Mike DocuSieve?

- Reduce non-billable activities, eliminate costs, and increase profitibility.
- Savings of almost \$260,000 p.a. due to improved efficiency.
- Save up to 1 hour 30 minutes per draft.