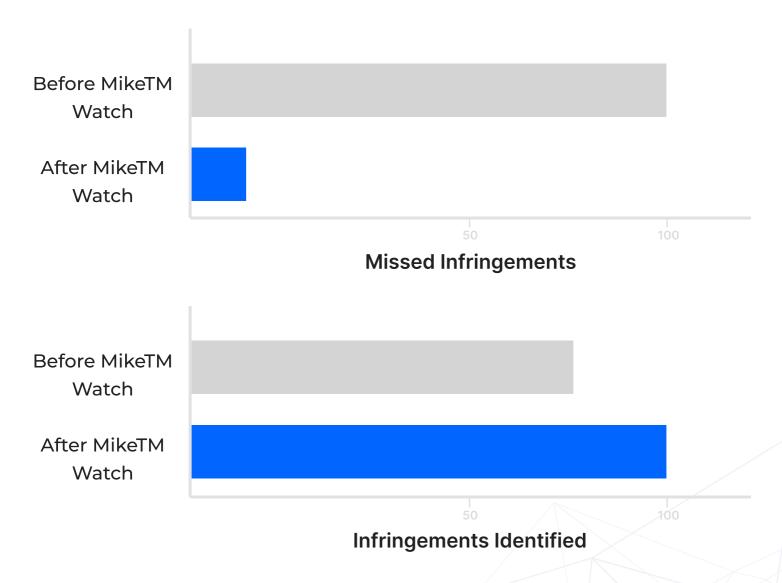

## Impact Of MikeTM Watch

#### Automated Journal Watch

MikeTM Watch helps legal teams not just to automate weekly journal analysis but identify more infringements across all 45 classes using the power of AI.