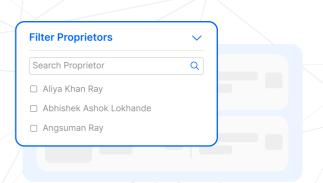

## What Can MikeTM Search Do?

- Al-powered tool that automatically identifies all permutations similar to yours.
- Create customised reports using various filters.
- Conduct proprietor searches and obtain data on their marks regardless of status.
- · Conduct searches across all or multiple classes in a single click.

#### **COMPREHENSIVE PROPRIETOR SEARCH**

Unique to our product, get all proprietor details along with filing details and their entire portfolio irrespective of current status.